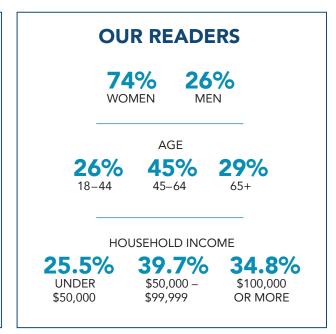

# **Circulation Strength**

# STATS 110,000 HOUSEHOLDS Complimentary for all registered parish households in the Archdiocese of Seattle. Also available for \$18/year.