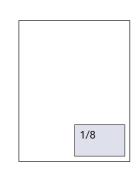

## **Advertising Rates**

| SIZE<br>(width x height)                                                                               | 1 TIME<br>(price per insertion) | 2-3 TIMES (price per insertion) | 4-5 TIMES (price per insertion) | 6 TIMES<br>(price per insertion) |
|--------------------------------------------------------------------------------------------------------|---------------------------------|---------------------------------|---------------------------------|----------------------------------|
| Full Page 7.125" x 9.375"                                                                              | \$ 5,000                        | \$ 3,750                        | \$ 2,825                        | \$ 2,125                         |
| Half Page (H) 7.125" x 4.5854" (V) 3.4792" x 9.375"                                                    | \$ 3,500                        | \$ 2,625                        | \$ 1,975                        | \$ 1,475                         |
| Quarter Page 3.4792" x 4.5854"                                                                         | \$ 2,250                        | \$ 1,685                        | \$ 1,265                        | \$ 950                           |
| Eighth Page 3.4792" x 2.2285"                                                                          | \$ 1,300                        | \$ 975                          | \$ 730                          | \$ 550                           |
| *NWC Business Guide (sizes adjusted 7/2023)<br>(1 column) 1.6563" x 2.2285"<br>(2 column) 3.4792" x 1" | \$ 535                          | \$ 435                          | \$ 335                          | \$ 235                           |
| PREMIUM POSITIONS                                                                                      |                                 |                                 |                                 |                                  |
| Inside Front Cover FP 7.125" x 9.375"                                                                  | \$ 5,750                        | \$ 4,312                        | \$ 3,249                        | \$ 2,444                         |
| Inside Back Cover FP 7.125" x 9.375"                                                                   | SOLD                            | SOLD                            | SOLD                            | SOLD                             |
| Back Cover HP 7.125" x 4.5854"                                                                         | \$ 4,375                        | \$ 3,281                        | \$ 2,469                        | \$ 1,844                         |

# **Advertising Specifications**

1 Col

\*Guide