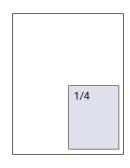

## **Advertising Rates**

| SIZE<br>(width x height)                                                                               | 1 TIME<br>(price per insertion) | 2-3 TIMES (price per insertion) | 4-5 TIMES (price per insertion) | 6 TIMES<br>(price per insertion) |
|--------------------------------------------------------------------------------------------------------|---------------------------------|---------------------------------|---------------------------------|----------------------------------|
| Full Page 7.125" x 9.375"                                                                              | \$ 5,000                        | \$ 3,750                        | \$ 2,825                        | \$ 2,125                         |
| Half Page (H) 7.125" x 4.5854" (V) 3.4792" x 9.375"                                                    | \$ 3,500                        | \$ 2,625                        | \$ 1,975                        | \$ 1,475                         |
| Quarter Page 3.4792" x 4.5854"                                                                         | \$ 2,250                        | \$ 1,685                        | \$ 1,265                        | \$ 950                           |
| Eighth Page 3.4792" x 2.2285"                                                                          | \$ 1,300                        | \$ 975                          | \$ 730                          | \$ 550                           |
| *NWC Business Guide (sizes adjusted 7/2023)<br>(1 column) 1.6563" x 2.2285"<br>(2 column) 3.4792" x 1" | \$ 535                          | \$ 435                          | \$ 335                          | \$ 235                           |
| PREMIUM POSITIONS                                                                                      |                                 |                                 |                                 |                                  |
| Inside Front Cover FP 7.125" x 9.375"                                                                  | \$ 5,750                        | \$ 4,312                        | \$ 3,249                        | \$ 2,444                         |
| Inside Back Cover FP 7.125" x 9.375"                                                                   | SOLD                            | SOLD                            | SOLD                            | SOLD                             |
| Back Cover HP 7.125" x 4.5854"                                                                         | \$ 4,375                        | \$ 3,281                        | \$ 2,469                        | \$ 1,844                         |

# **Advertising Specifications**

1 Col

\*Guide