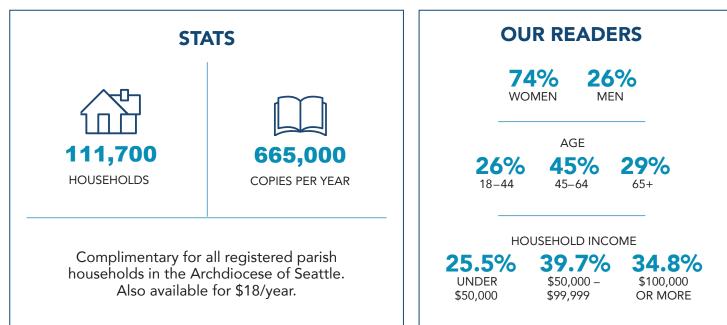

| Feb 26                               | March 31     |
| June/July 2025    | Religious Life and Graduations           | April 23                              | April 30                             | June 2       |
| Aug/Sept 2025     | Back to School                           | June 18                               | June 25                              | July 30      |
| Oct/Nov 2025      | Respect Life                             | Aug 20                                | Aug 27                               | Oct 1        |
| Dec 2025/Jan 2026 | Advent, Christmas and Catholic Education | Oct 22                                | Oct 29                               | Dec 1        |

Advertising themes and dates are tentative and can change at any time.

### **Circulation Strength**



# **CATHOLIC**

**Reserve Space** 

Keri Hake, Ad Sales Manager 206-382-2075 advertising@seattlearch.org

NWCatholic.org/advertise

## **Advertising Rates**

| <b>SIZE</b><br>(width x height)                                                                        | <b>1 TIME</b> (price per insertion) | 2-3 TIMES<br>(price per insertion) | <b>4-5 TIMES</b> (price per insertion) | 6 TIMES<br>(price per insertion) |
|--------------------------------------------------------------------------------------------------------|-------------------------------------|------------------------------------|----------------------------------------|----------------------------------|
| Full Page 7.125" x 9.375"                                                                              | \$ 5,000